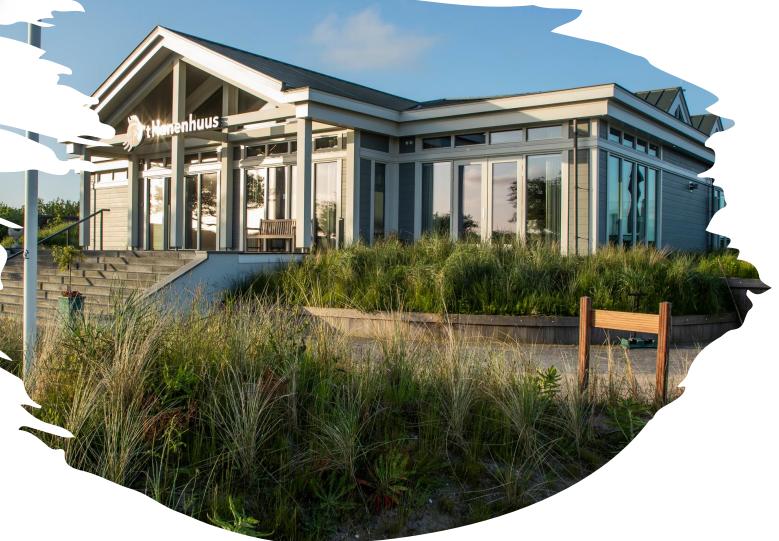

More information: www.krim.nl/hotel-molenbos

De Krim Texel

Club House and restaurant 't Hanenhuus was completely rebuilt in 2022.

't Hanenhuus now boasts a beautiful restaurant with a terrace, offering a unique view over the dune course.

A great place for a Texels Juttertje or a special Texels beer: Skuumkoppe. In addition to the restaurant, you will find the reception, changing rooms with showers and the golf shop at 't Hanenhuus.

More information: https://www.krim.nl/texel/restaurants-op-texel/t-hanenhuus