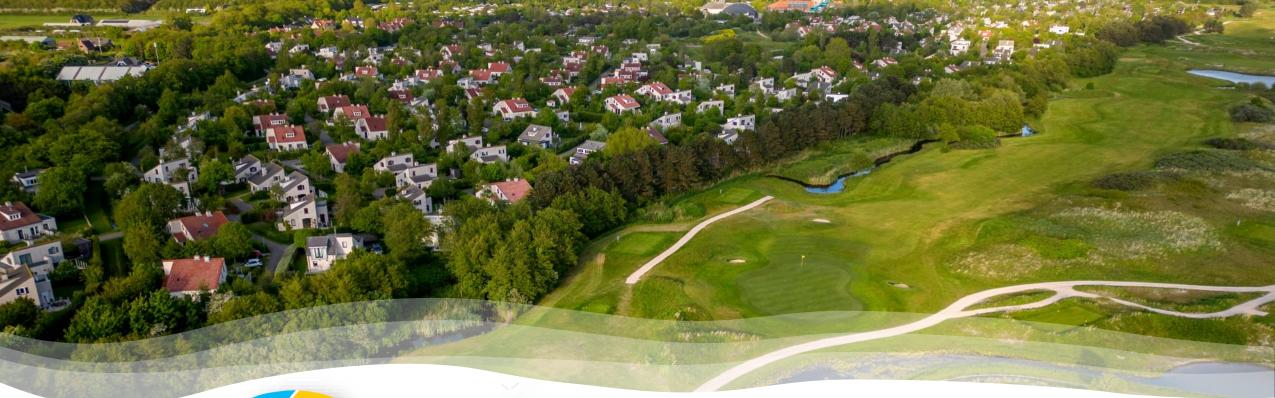

Golf Course De Texelse is a links course often compared to traditional courses in Scotland and Ireland. It is one of the few dune courses in The Netherlands with a distinctive rugged character. The ever-present wind adds an extra level of difficulty and makes the course unpredictable and therefore extra attractive. The unique location on the Wadden Island of Texel makes Golf Course De Texelse ideal for spending some wonderful days of golf on Texel.