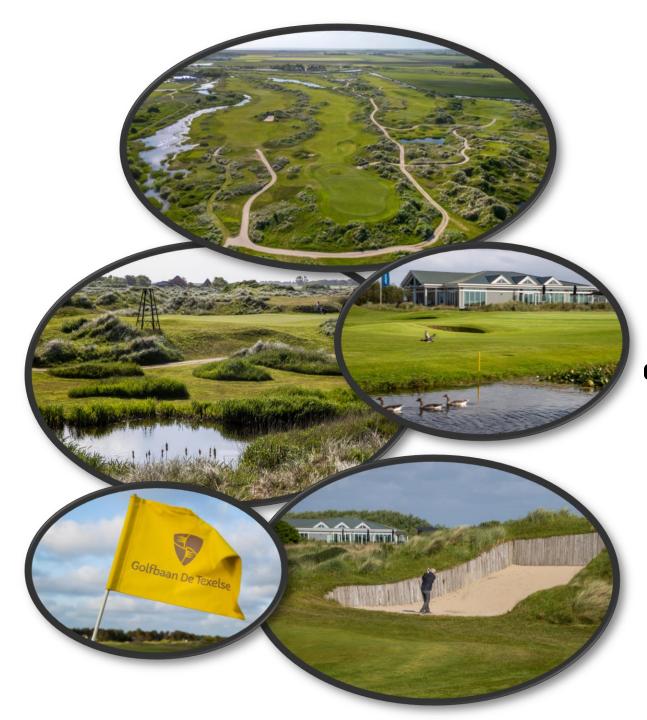

Golf Course De Texelse is a links course often compared to traditional courses in Scotland and Ireland. It is one of the few dune courses in The Netherlands with a distinctive rugged character. The ever-present wind adds an extra level of difficulty and makes the course unpredictable and therefore extra attractive. The unique location on the Wadden Island of Texel makes Golf Course De Texelse ideal for spending some wonderful days of golf on Texel.

More information: www.krim.nl/hotel-molenbos

De Krim Texel

Club House and restaurant 't Hanenhuus was completely rebuilt in 2022.

't Hanenhuus now boasts a beautiful restaurant with a terrace, offering a unique view over the dune course.

A great place for a Texels Juttertje or a special Texels beer: Skuumkoppe. In addition to the restaurant, you will find the reception, changing rooms with showers and the golf shop at 't Hanenhuus.

More information: https://www.krim.nl/texel/restaurants-op-texel/t-hanenhuus