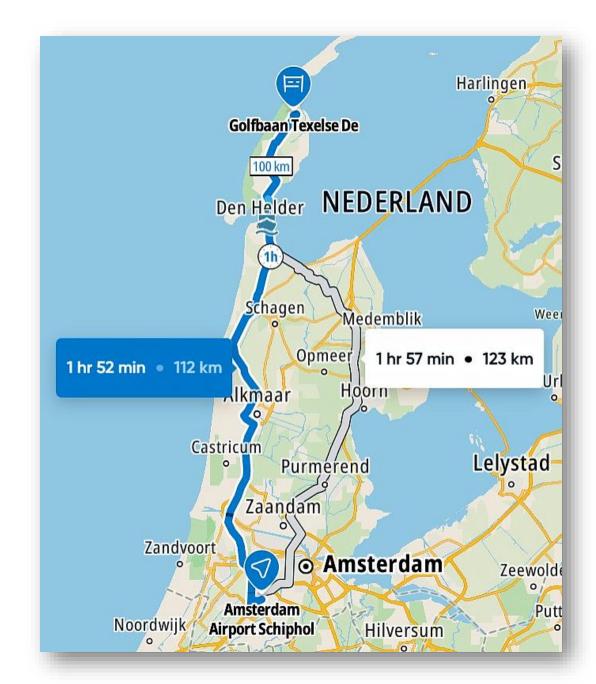

## CONTENT

- > Location
- > Program
- > GolF course
- > Accommodation
- > Fees
- > Information

The distance from Schiphol Airport to the golf course De Texelse is approximately 1 hour and 50 min, including the Ferry of approximately 20 min.